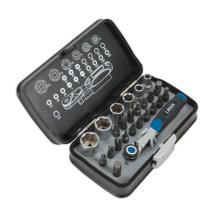

## Socket and Bit Set 1/4"D 26pc

Miniature socket and bit set, with satin finish chrome vanadium sockets from 5mm to 13mm and S2 steel impact grade bits.

## **Additional Information**

- 6 x 1/4"D sockets x single Hex (6pt) wall-drive: 5, 6, 8, 10, 12, 13mm. Length: 25mm.
- 17 x 25mm bits: Phillips: Ph1, Ph2, Ph3; PzDrive: Pz1, Pz2, Pz3; Flat: 3, 5, 6mm; Hex: 3, 4, 5, 6mm; Star\*: T10, T15, T20, T25, T27, T30, T40.
- Includes a 72 teeth ratchet & 60mm bit holder with adaptor.