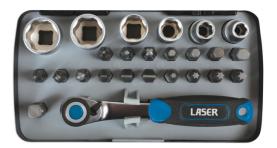

## Socket and Bit Set 1/4"D 26pc

Miniature socket and bit set, with satin finish chrome vanadium sockets from 5mm to 13mm and S2 steel impact grade bits.

## **Additional Information**

- 6 x 1/4"D sockets x single Hex (6pt) wall-drive: 5, 6, 8, 10, 12, 13mm. Length: 25mm.
- 17 x 25mm bits: Phillips: Ph1, Ph2, Ph3; PzDrive: Pz1, Pz2, Pz3; Flat: 3, 5, 6mm; Hex: 3, 4, 5, 6mm; Star\*: T10, T15, T20, T25, T27, T30, T40.
- Includes a 72 teeth ratchet & 60mm bit holder with adaptor.